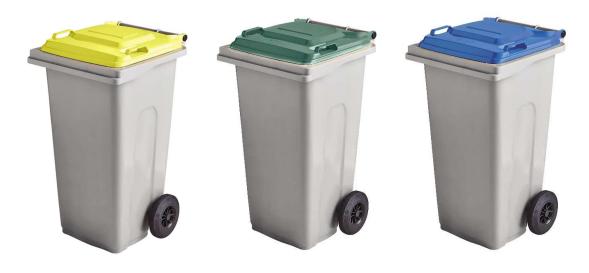

#### **Product feature**

- Easy handling to carry around.
- Smooth lid for opening & closing.
- High resistance to UV radiation, color alteration
- 100% Virgin Plastic used for longer use
- Edge prevents rainwater from penetrating.
- Easily maneuverable for transport and discharge
- Colors for waste separation (Ex. Orange Recycling, Yellow Hazardous waste)
- A variety of choices for user's personal purpose.
- Available colors: Body-Gray, Green / Lid-Green, Blue, Yellow, and Orange.
- Recycled Plastic: Body-Black / Lid-Green, Blue, Yellow, and Orange

#### **Application**

- Food waste for public restaurant
- Recyclable waste for household
- General garbage for public place