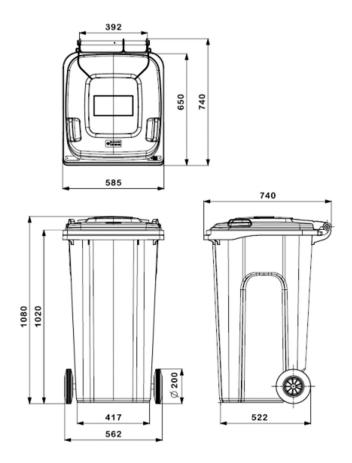

### **Dimensions**

(Material: HDPE, Unit: mm)

| MODEL            | MGB-240E |
|------------------|----------|
| Width            | 585      |
| Depth            | 740      |
| Height           | 1080     |
| Weight(kg)       | 13.2±2%  |
| Capacity (Liter) | 240      |